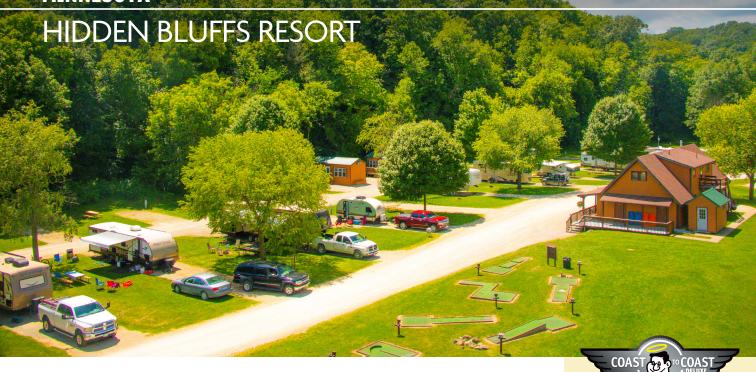

## Make lasting vacation memories at **Hidden Bluffs Resort**

Head southeast of the Twin Cities of Minnesota and park your RV at a beautifully shaded site at Hidden Bluffs Resort in Spring Grove. While using the resort as your home base, you're close to adventure on the Root River and at the Niagara and Mystery caves, Also nearby are Amish communities, kayaking, tubing, and hunting. It's also just minutes from local communities like Forestville, Lansboro, Harmony, and Spring Grove. If you crave nature-induced quiet, being lost in a beautiful old-growth hardwood forest, and brushing shoulders with people who live life the old-fashioned way, then head your RV to Hidden Bluffs Resort.

Plan on enjoying the many amenities onsite at the resort. The weekends are action packed with great family activities. There are also crafts, and movie nights. For the really energetic, join a basketball, volleyball, or horseshoe tournament. Meet new friends on the mini golf course or relax in the heated swimming pool and hot tub. Catch a crawdad in the trout stream, and fish right from the resort. Hike the four-plus miles of picturesque and groomed hiking trails.