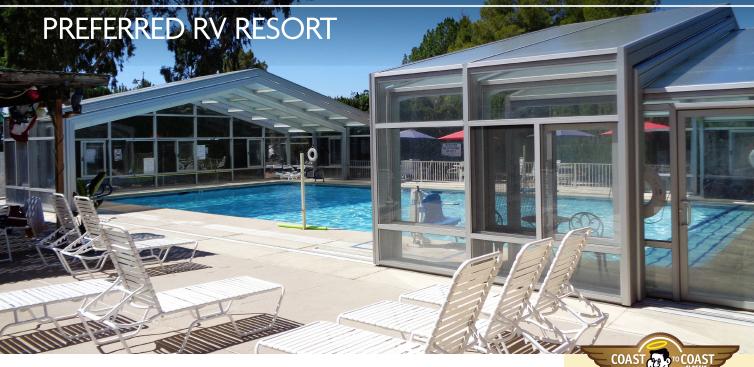

Onsite there are plenty of things to keep you interested. The spacious pool and Jacuzzi are always heated and covered with a retractable pool enclosure. In less than a minute it can be all the way open or all the way closed. There are more than 100 spacious pull-through sites and every site has 50-amp

service and free Wi-Fi. Enjoy the indoor spa, billiards, an exercise room, and restrooms that are impeccably cleaned. Be comfortable also knowing that there's a manned 24-hour front gate.

If you've always wanted to learn a new craft, Preferred RV Resort offers an extensive LOCATION
Pahrump, Nevada
SEASON
Year-round
WEBSITE
preferredrv.com