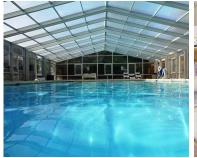

Onsite there are plenty of things to keep you interested. The spacious pool and Jacuzzi are always heated and covered with a retractable pool enclosure. In less than a minute it can be all the way open or all the way closed. There are more than 100 spacious pull-through sites and every site has 50-amp