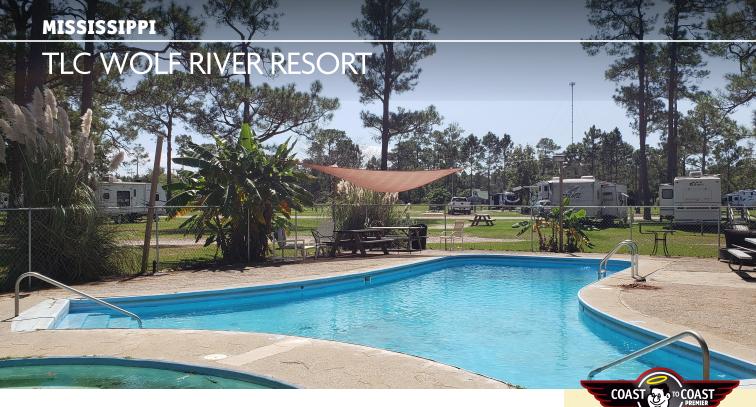

## A beautiful resort on a private bayou just off the Wolf River

Once you pull your rig into the beautiful TLC Wolf River Resort in Pass Christian, Mississippi, you'll understand why the staff refers to the resort as "where the water meets the land". Because the lovely Wolf River is adjacent to the resort, you can plan much of your activities around water adventures. Bring your boat and access the boat launch. Swim or propel your own canoe or kayak, or bring your fishing gear and try to catch the big one. Other activities include swimming and wading pools, mini-golf, relaxing in the comfortable clubhouse, and a brand new kids playground with a pavilion where mom and dad can relax while the kids play.

just as the name suggests, plan on being treated with TLCtender loving care-while staying here. TLC Wolf River Resort is just minutes from the Gulf of Mexico and 26 miles of sugar white sand beaches. Stroll along the beach while a cool gulf breeze caresses you, have a picnic, or catch some excitement aboard one of the many charter fishing boats. Afterward, light up the night in one of the 13 casinos located along the Mississippi Gulf Coast.